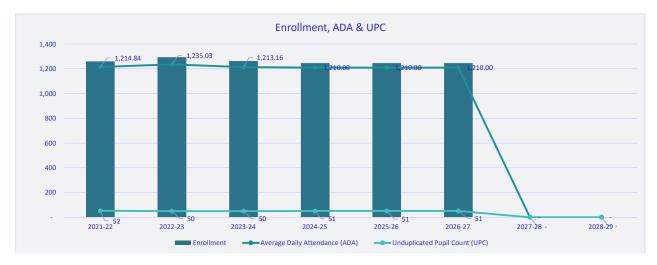

3.29%     |



| Student Summary, excluding COE |          |          |          |          |          |          |         |         |  |  |  |
|--------------------------------|----------|----------|----------|----------|----------|----------|---------|---------|--|--|--|
|                                | 2021-22  | 2022-23  | 2023-24  | 2024-25  | 2025-26  | 2026-27  | 2027-28 | 2028-29 |  |  |  |
| Enrollment                     | 1,260    | 1,294    | 1,263    | 1,246    | 1,246    | 1,246    | -       | -       |  |  |  |
| Unduplicated Pupil Count (UPC) | 52       | 50       | 50       | 51       | 51       | 51       | -       | -       |  |  |  |
| Average Daily Attendance (ADA) | 1,214.84 | 1,235.03 | 1,213.16 | 1,210.00 | 1,210.00 | 1,210.00 | -       | -       |  |  |  |

99



## Graphs Tab

Hillsborough City Elementary (68908) - 2024-25 First Interim Budget

**Charts and Graphs** 

24-25 1st Interim LCFF-Calculator 100 12/4/202412:43 PM

## First Interim 2024-25 Projected Year Totals SUMMARY OF INTERFUND ACTIVITIES FOR ALL FUNDS

|                                                             | Direct Costs - Interfund Indirect Costs - Interfund |                       |                      |                       |                           |                            |                     |                     |
|-------------------------------------------------------------|-----------------------------------------------------|-----------------------|----------------------|-----------------------|---------------------------|----------------------------|----