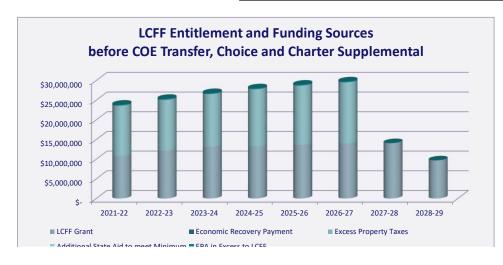

| - \$          | - \$          | - \$          | - \$          | - \$          | -         |  |  |
| EPA in Excess to LCFF                | \$ | 248,708 \$    | 247,006    | 247,048 \$    | 244,063 \$    | 243,786 \$    | 242,156 \$    | - \$          | -         |  |  |
| Economic Recovery Payment            | \$ | - \$          | - 9        | - \$          | - \$          | - \$          | - \$          | - \$          | -         |  |  |
| LCFF Grant                           | \$ | 10,732,812 \$ | 12,144,084 | 13,143,402 \$ | 13,257,441 \$ | 13,639,674 \$ | 13,974,611 \$ | 14,078,120 \$ | 9,694,078 |  |  |
| Total General Purpose Funding        | \$ | 23,859,840 \$ | 25,340,947 | 26,809,283 \$ | 28,024,074 \$ | 28,952,474 \$ | 29,774,713 \$ | 14,078,120 \$ | 9,694,078 |  |  |



## **Charts and Graphs**

■ AUDITIONAL STATE AND TO THEFT MINIMUM ■ EPA IN EXCESS TO LUF

| LCFF Entitlement per ADA                                      |    |           |    |           |    |           |    |           |    |              |  |           |                      |           |
|---------------------------------------------------------------|----|-----------|----|-----------|----|-----------|----|-----------|----|--------------|--|-----------|----------------------|-----------|
|                                                               |    | 2021-22   |    | 2022-23   |    | 2023-24   |    | 2024-25   |    | 2025-26      |  | 2026-27   | 2027-28              | 2028-29   |
| Funded ADA (LCFF & NSS)                                       |    | 1,243.54  |    | 1,235.03