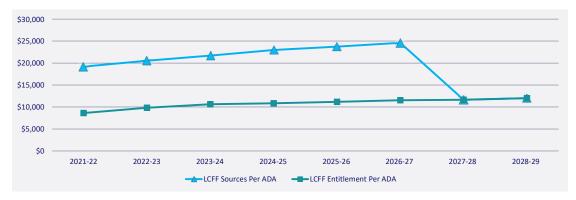

nge                                            |    |           |    | 6.94%     |    | 5.78%     |    | 5.81%     |    | 3.43%        |  | 3.53%     | -52.65%              | 3.29%     |
| Estimated LCFF Entitlement per ADA (excludes minimum state ai | \$ | 8,630.85  | \$ | 9,833.03  | \$ | 10,640.36 | \$ | 10,863.97 | \$ | 11,189.87 \$ |  | 11,541.83 | \$<br>11,644.43 \$   | 12,027.54 |
| Net Change per ADA                                            |    |           | \$ | 1,202.17  | \$ | 807.34    | \$ | 223.60    | \$ | 325.91 \$    |  | 351.95    | \$<br>102.61 \$      | 383.11    |
| Net Percent Change                                            |    |           |    | 13.93%    |    | 8.21%     |    | 2.10%     |    | 3.00%        |  | 3.15%     | 0.89%                | 3.29%     |



| Student Summary, excluding COE |          |          |          |          |          |          |         |         |  |  |  |
|--------------------------------|----------|----------|----------|----------|----------|----------|---------|---------|--|--|--|
|                                | 2021-22  | 2022-23  | 2023-24  | 2024-25  | 2025-26  | 2026-27  | 2027-28 | 2028-29 |  |  |  |
| Enrollment                     | 1,260    | 1,294    | 1,263    | 1,246    | 1,246    | 1,246    | -       | -       |  |  |  |
| Unduplicated Pupil Count (UPC) | 52       | 50       | 50       | 51       | 51       | 51       | -       | -       |  |  |  |
| Average Daily Attendance (ADA) | 1,214.84 | 1,235.03 | 1,213.16 | 1,210.00 | 1,210.00 | 1,210.00 | -       | -       |  |  |  |

99



## Graphs T