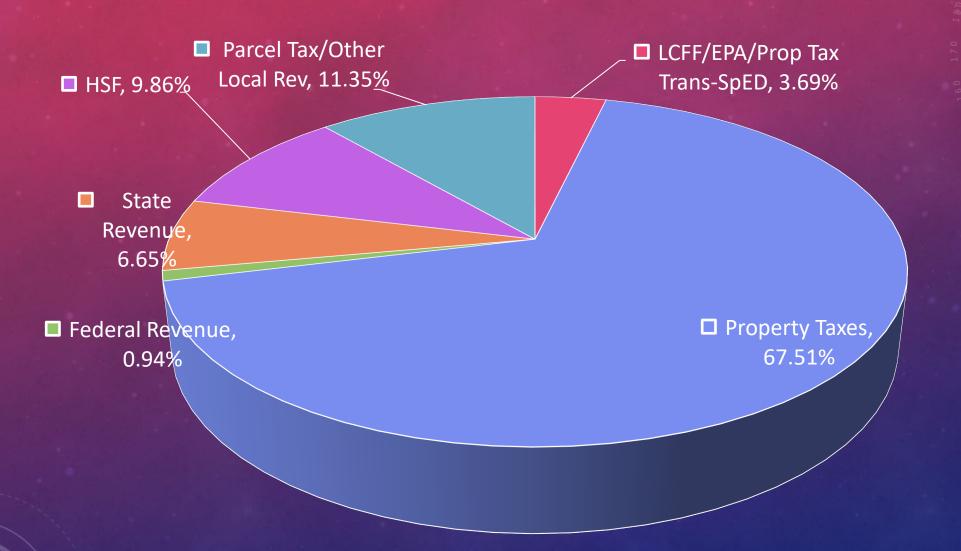

#### REVISIONS FROM 2024-25 ADOPTED BUDGET TO 1ST INTERIM BUDGET

| Revenue                             | 24-25 Adopted Budget<br>(A) | 24-25 1st Interim Budget<br>(B) | Revision<br>(B)-(A) |
|-------------------------------------|-----------------------------|---------------------------------|---------------------|
| Property Taxes/EPA/LCFF             | 29,057,576                  | • •                             | 57,624              |
| Federal Revenue                     | 360,839                     | 384,290                         | 23,450              |
| Other State Revenue                 | 2,661,494                   | 2,720,336                       | 58,842              |
| Other Local Revenue                 | 8,515,385                   | 8,675,592                       | 160,207             |
| Total Revenue                       | 40,595,295                  | 40,895,418                      | 300,124             |
| Expenditure                         |                             |                                 |                     |
| Certificated Salary                 | 18,513,631                  | 18,289,893                      | (223,737)           |
| Classified Salary                   | 5,374,121                   | 5,397,297                       | 23,175              |
| Employee Benefit                    | 10,293,022                  | 10,567,835                      | 274,813             |
| Books and Supplies                  | 1,585,261                   | 1,776,678                       | 191,417             |
| Services and Operating Expenditures | 4,787,494                   | 5,052,847                       | 265,353             |
| Capital Outlay                      | 95,958                      | 96,458                          | 500                 |
| Other Outgo                         | 241,040                     | 233,760                         | (7,280)             |
| Total Expenditure                   | 40,890,527                  | 41,414,768                      | 524,241             |
| Surplus/Deficit                     | (295,232)                   | (519,349)                       | (224,117)           |
| Interfund Transfers Out             | (206,150)                   | (257,164)                       | (51,014)            |
| Interfund Transfers In              | 80,000                      | 80,000                          | 0                   |
| Net Change in Fund Balance          | (421,382)                   | (696,513)                       | (275,131)           |

## 2024-25 1ST INTERIM GENERAL FUND REVENUES