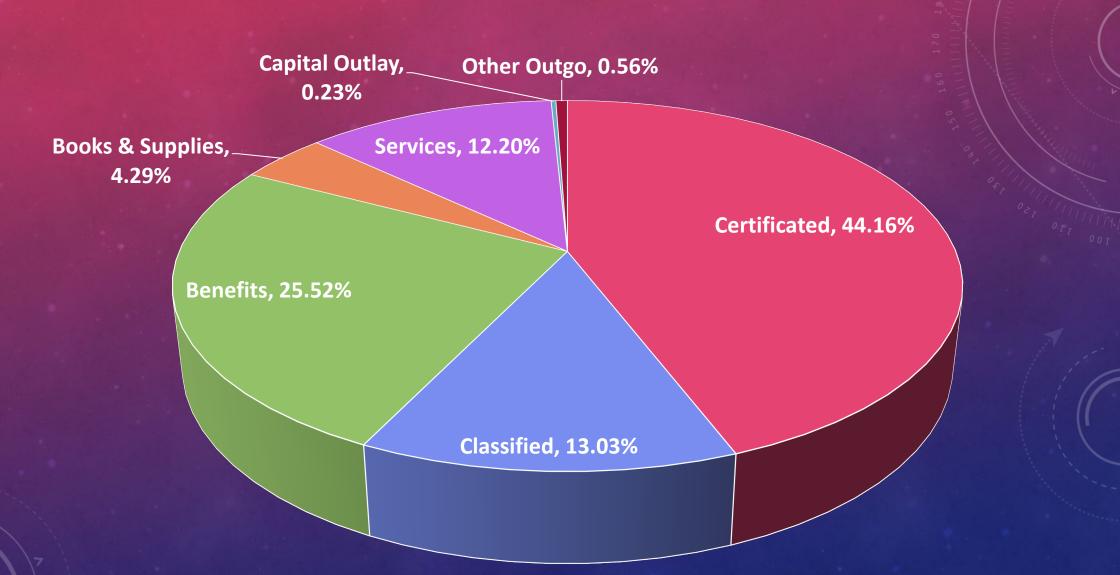

## REVISIONS FROM 24-25 ADOPTED BUDGET TO 1<sup>ST</sup> INTERIM--EXPENDITURES

|                        | 24-25 Adopted<br>Budget<br>(A) | 24-25 1st Interim<br>Budget<br>(B) | Budget<br>Revision<br>(B)-(A) |
|------------------------|--------------------------------|------------------------------------|-------------------------------|
| Certificated Salary    | 18,513,631                     | 18,289,893                         | (223,737)                     |
| Classified Salary      | 5,374,121                      | 5,397,297                          | 23,175                        |
| Employee Benefit       | 10,293,022                     | 10,567,835                         | 274,813                       |
| Books and Supplies     | 1,585,261                      | 1,776,678                          | 191,417                       |
| Services and Operating | 1 797 101                      | E 0E2 947                          | 265 252                       |
| Expenditures           | 4,787,494                      | 5,052,847                          | 265,353                       |
| Capital Outlay         | 95,958                         | 96,458                             | 500                           |
| Other Outgo            | 241,040                        | 233,760                            | (7,280)                       |
| Total Expenditure      | 40,890,527                     | 41,414,768                         | 524,241                       |

## 24-25 1<sup>ST</sup> INTERIM GENERAL FUND EXPENDITURES