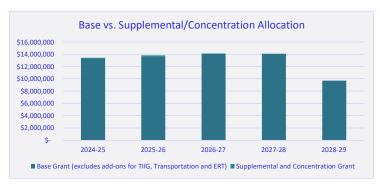

|  |  |  |
|----------------------------------------------------------------|----|------------|------------------|------------|---------------|--------------|--|--|--|
|                                                                |    | 2024-25    | 2025-26          | 2026-27    | 2027-28       | 2028-29      |  |  |  |
| Base Grant (excludes add-ons for TIIG, Transportation and ERT) | \$ | 13,326,702 | \$ 13,703,859 \$ | 14,035,076 | \$ 14,078,120 | \$ 9,694,078 |  |  |  |
| Supplemental and Concentration Grant                           |    | 102,783    | 107,859          | 111,579    | -             | -            |  |  |  |
| Total                                                          | \$ | 13,429,485 | \$ 13,811,718 \$ | 14,146,655 | \$ 14,078,120 | \$ 9,694,078 |  |  |  |



| Funding Sources                      |    |               |            |               |               |               |               |               |           |  |  |
|--------------------------------------|----|---------------|------------|---------------|---------------|---------------|---------------|---------------|-----------|--|--|
|                                      |    | 2021-22       | 2022-23    | 2023-24       | 2024-25       | 2025-26       | 2026-27       | 2027-28       | 2028-29   |  |  |
| Excess Property Taxes                | \$ | 12,878,320 \$ | 12,949,857 | 13,418,833 \$ | 14,522,570 \$ | 15,069,014 \$ | 15,557,946 \$ | - \$          | -         |  |  |
| Additional State Aid to meet Minimum | \$ | - \$          | - 9        | - \$          | - \$          |